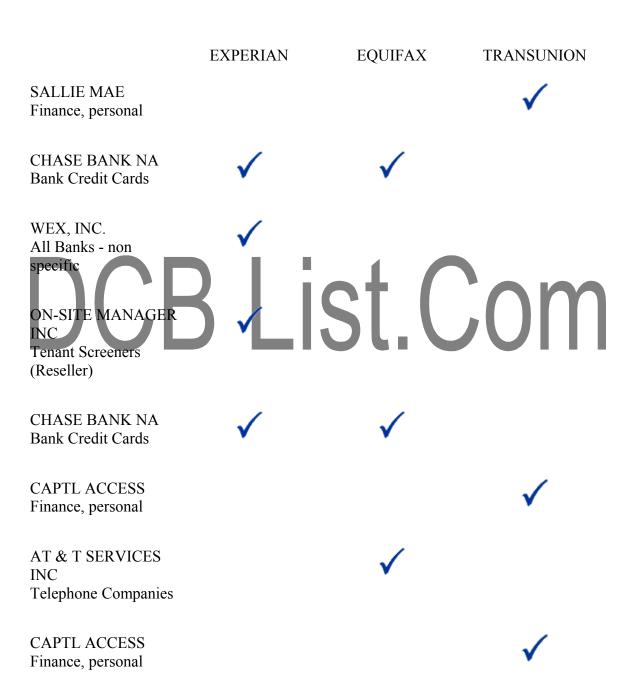

# "What lender use which credit bureau?"

This section contains the names of which bureau pulls from which credit bureau. Use the<br/>information below to maximize your inquiry to loan approval ratio.<br/>EXPERIANEQUIFAXTRANSUNION